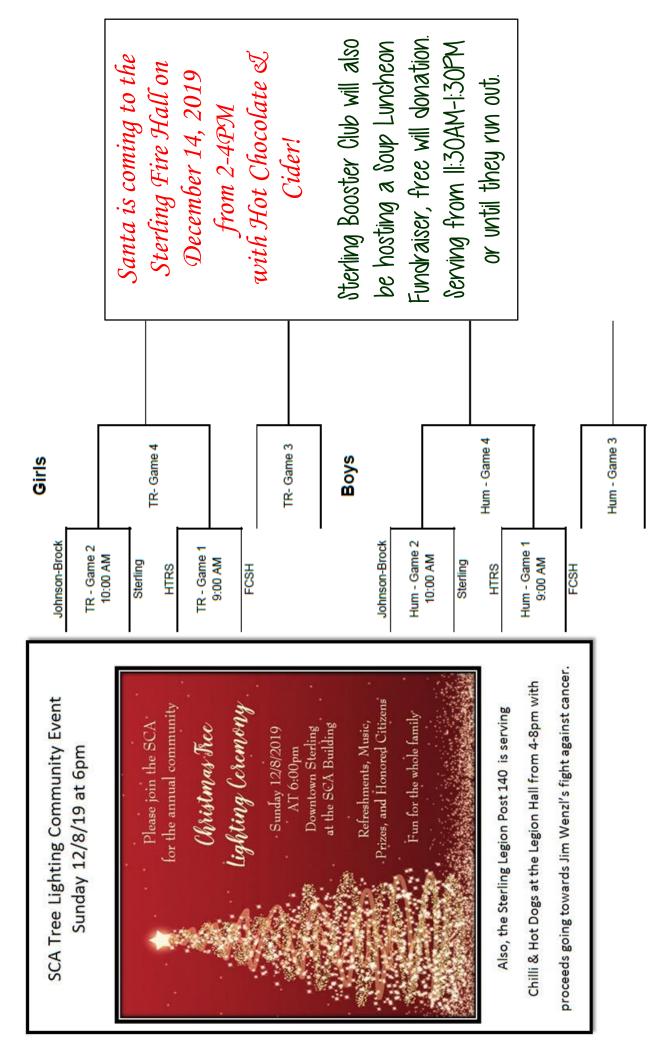

## **Sterling Public Schools**

Saturday

G/B BB vs. Thaver Central - HOMF (4 games) - 2PM

December 7-14, 2019

| December 7                                                   | G/B BB vs. Thayer Central - HOME (4 games) - 2PM<br>BOYS ShootAround - 8-9AM GIRLS ShootAround - 9-10AM                                                                                                                                                                                          |
|--------------------------------------------------------------|--------------------------------------------------------------------------------------------------------------------------------------------------------------------------------------------------------------------------------------------------------------------------------------------------|
| Monday<br>December 9                                         | <b>Breakfast:</b> Breakfast Bar<br><b>Lunch:</b> Chicken Alfredo, Broccoli<br>Elementary Christmas Concert - 7PM in the gym<br>BBB Practice: 4-6PM<br>GBB Practice: 6-7:45PM                                                                                                                     |
| Tuesday<br>December 10                                       | Breakfast: French Toast Sticks<br>Lunch: Ham Patty, Potato Patty<br>RSH - 3 <sup>rd</sup> period<br>Elementary MAPS Testing<br>JH BBB @ HTRS - 2PM - Bus leaves @ 12PM<br>G/B BB vs. Friend - HOME - 4PM - (4 games)                                                                             |
| Wednesday<br>December 11<br><mark>EARLY OUT</mark><br>1:37PM | Breakfast: Cereal<br>Lunch: Biscuits & Gravy<br>Elementary MAPS Testing<br>GBB Practice: 6-7:45AM<br>BBB Practice: 4-6PM                                                                                                                                                                         |
| Thursday<br>December 12                                      | Breakfast: Yogurt Parfait<br>Lunch: Fish, Coleslaw<br>RSH - 2 <sup>nd</sup> period<br>Elementary MAPS Testing<br>BBB Practice: 4-6PM<br>GBB Practice: 6-7:45PM<br>Skills/FFA Christmas Party in the Cafeteria/Gym from 6:30-9PM                                                                  |
| Friday<br>December 13                                        | Breakfast: Breakfast Pizza<br>Lunch: Family Style Chicken, Mashed Potatoes w/ Gravy<br>RSH - 1 <sup>st</sup> period<br>DIBELS Testing<br>Accuplacer Test - 8:30AM/SCC-Beatrice Rep - 8:45AM<br>G/B BB @ Diller- <u>ODELL</u> - 4:30PM (4 games)<br>- Bus #1 leaves @ 2:30PM -Bus #2 leaves @ 4PM |
| **********************<br>Saturday<br>December 14            | **************************************                                                                                                                                                                                                                                                           |